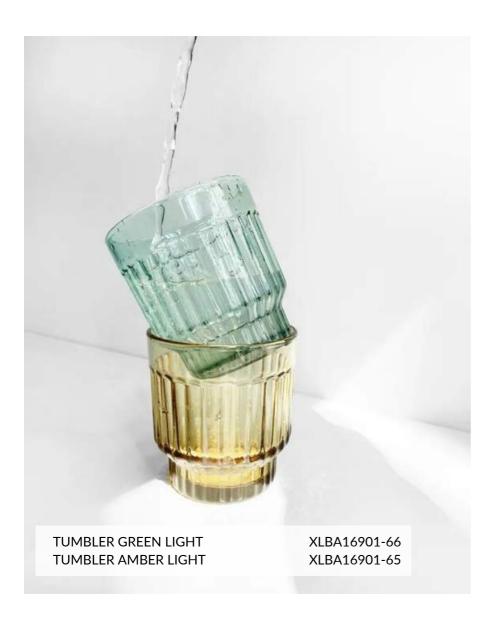

### LIMA

DISCOVER THE LIMA COLLECTION, FEATURING PERFECTLY COORDINATED CARAFES AND BOWLS, EACH MASTERFULLY HAND-BLOWN. EVERY PIECE IS A UNIQUE CREATION DUE TO THE METICULOUS CRAFTSMANSHIP INVOLVED IN THEIR HANDMADE PRODUCTION.THE CHIC RIBBED DESIGN CAUSES THE LIGHT TO PLAYFULLY DANCE AND REFLECT ON THE GLASS, CREATING AN ENTERTAINING VISUAL EFFECT.

PAGE 28 - LIMA WWW.XLBOOM.COM

TUMBLER SET OF 2 XLBA16901-66

**CARAFE 0.5L** XLBA16902-66

CARAFE 1L XLBA16903-66

**BOWL SMALL** XLBA16904-66

BOWL MEDIUM XLBA16905-66

**BOWL LARGE** XLBA16906-66

TUMBLER SET OF 2 XLBA16901-65