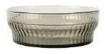

### LIMA

DISCOVER THE LIMA COLLECTION, FEATURING PERFECTLY COORDINATED CARAFES AND BOWLS, EACH MASTERFULLY HAND-BLOWN. EVERY PIECE IS A UNIQUE CREATION DUE TO THE METICULOUS CRAFTSMANSHIP INVOLVED IN THEIR HANDMADE PRODUCTION.THE CHIC RIBBED DESIGN CAUSES THE LIGHT TO PLAYFULLY DANCE AND REFLECT ON THE GLASS, CREATING AN ENTERTAINING VISUAL EFFECT.

PAGE 28 - LIMA WWW.XLBOOM.COM

TUMBLER SET OF 2 XLBA16901-66

**CARAFE 0.5L** XLBA16902-66

CARAFE 1L XLBA16903-66

**BOWL SMALL** XLBA16904-66

BOWL MEDIUM XLBA16905-66

**BOWL LARGE** XLBA16906-66

TUMBLER SET OF 2 XLBA16901-65

#### **COLOR OPTIONS:**

66 - GREEN LIGHT

65 - AMBER LIGHT

48 - SMOKE GREY

60 - AMBER

56 - GREEN

PAGE 32 - LIMA WWW.XLBOOM.COM