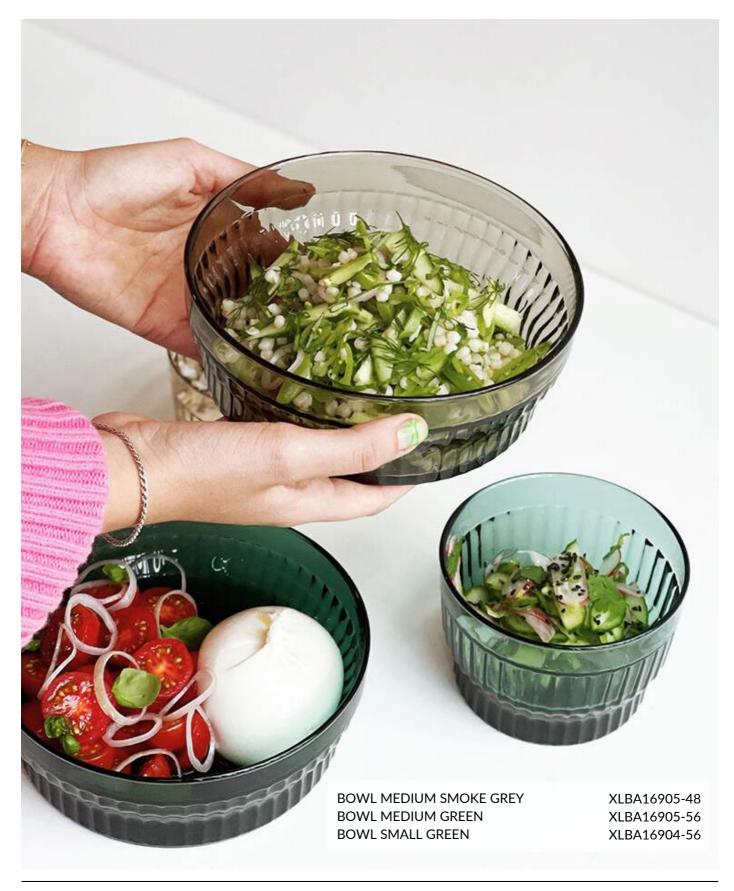

### LIMA

DISCOVER THE LIMA COLLECTION, FEATURING PERFECTLY COORDINATED CARAFES AND BOWLS, EACH MASTERFULLY HAND-BLOWN. EVERY PIECE IS A UNIQUE CREATION DUE TO THE METICULOUS CRAFTSMANSHIP INVOLVED IN THEIR HANDMADE PRODUCTION.THE CHIC RIBBED DESIGN CAUSES THE LIGHT TO PLAYFULLY DANCE AND REFLECT ON THE GLASS, CREATING AN ENTERTAINING VISUAL EFFECT.

**BOWL SMALL** XLBA16904-60

BOWL MEDIUM XLBA16905-60

**BOWL LARGE** XLBA16906-60

TUMBLER SET OF 2 XLBA16901-56

**CARAFE 0.5L** XLBA16902-56

CARAFE 1L XLBA16903-56

PAGE 31 - LIMA WWW.XLBOOM.COM

**BOWL SMALL** XLBA16904-56

**BOWL MEDIUM** XLBA16905-56

**BOWL LARGE** XLBA16906-56

#### **COLOR OPTIONS:**

66 - GREEN LIGHT

65 - AMBER LIGHT

48 - SMOKE GREY

60 - AMBER

56 - GREEN

PAGE 32 - LIMA WWW.XLBOOM.COM