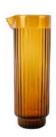

### LIMA

DISCOVER THE LIMA COLLECTION, FEATURING PERFECTLY COORDINATED CARAFES AND BOWLS, EACH MASTERFULLY HAND-BLOWN. EVERY PIECE IS A UNIQUE CREATION DUE TO THE METICULOUS CRAFTSMANSHIP INVOLVED IN THEIR HANDMADE PRODUCTION.THE CHIC RIBBED DESIGN CAUSES THE LIGHT TO PLAYFULLY DANCE AND REFLECT ON THE GLASS, CREATING AN ENTERTAINING VISUAL EFFECT.

PAGE 28 - LIMA WWW.XLBOOM.COM

TUMBLER SET OF 2 XLBA16901-66

**CARAFE 0.5L** XLBA16902-66

CARAFE 1L XLBA16903-66

**BOWL SMALL** XLBA16904-66

BOWL MEDIUM XLBA16905-66

**BOWL LARGE** XLBA16906-66

TUMBLER SET OF 2 XLBA16901-65

#### **COLOR OPTIONS:**

66 - GREEN LIGHT

65 - AMBER LIGHT

48 - SMOKE GREY

60 - AMBER

56 - GREEN

PAGE 32 - LIMA WWW.XLBOOM.COM