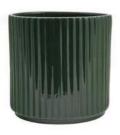

### **IKON**

A CLEVER
COMBINATION OF
CERAMICS' CLASSIC
BEAUTY AND
IMPRESSIVE
STRENGTH: THE
IKON COLLECTION.
CREATED THROUGH
CAREFUL FIRING AT
1250 DEGREES,
EACH PIECE
PROMISES LONGLASTING QUALITY
AND CHARM.

PAGE 24 - IKON WWW.XLBOOM.COM

**PLATE 30 X 3,5** XLBA16607-71

**PLATE 37 X 3,5** XLBA16608-71

**BOWL 30 X 7,5** XLBA16609-71

**BOWL 30 X 11,5** XLBA16610-71

**VASE H33** XLBA16604-71

**VASE H23** XLBA16604-71

### COLOR:

56-GREEN

PAGE 26 - IKON WWW.XLBOOM.COM

**PLATE 30 X 3,5** XLBA16607-09

**PLATE 37 X 3,5** XLBA16608-09

**BOWL 30 X 7,5** XLBA16609-09

**BOWL 30 X 11,5** XLBA16610-09

**VASE H33** XLBA16604-09