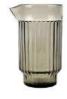

### LIMA

DISCOVER THE LIMA COLLECTION, FEATURING PERFECTLY COORDINATED CARAFES AND BOWLS, EACH MASTERFULLY HAND-BLOWN. EVERY PIECE IS A UNIQUE CREATION DUE TO THE METICULOUS CRAFTSMANSHIP INVOLVED IN THEIR HANDMADE PRODUCTION.THE CHIC RIBBED DESIGN CAUSES THE LIGHT TO PLAYFULLY DANCE AND REFLECT ON THE GLASS, CREATING AN ENTERTAINING VISUAL EFFECT.

PAGE 28 - LIMA WWW.XLBOOM.COM

TUMBLER SET OF 2 XLBA16901-66

**CARAFE 0.5L** XLBA16902-66

CARAFE 1L XLBA16903-66

**BOWL SMALL** XLBA16904-66

BOWL MEDIUM XLBA16905-66

**BOWL LARGE** XLBA16906-66

TUMBLER SET OF 2 XLBA16901-65

#### **COLOR OPTIONS:**

66 - GREEN LIGHT

65 - AMBER LIGHT

48 - SMOKE GREY

60 - AMBER

56 - GREEN

PAGE 32 - LIMA WWW.XLBOOM.COM