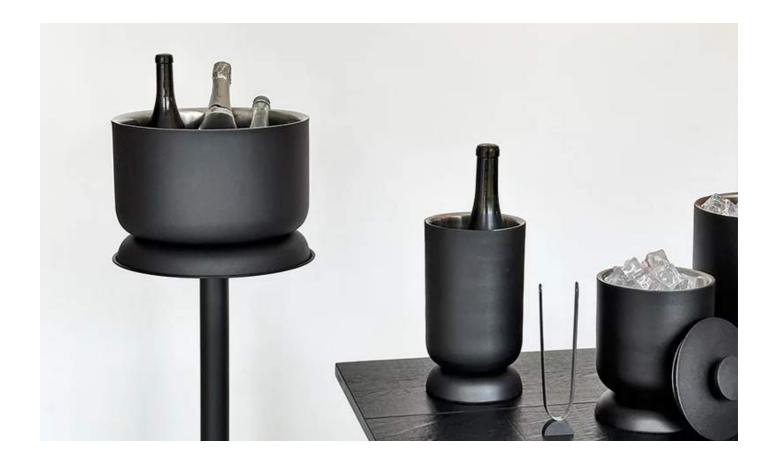

### **DIABLO**

DESIGNED BY FREDERIK DELBART, THESE WINE ACCESSORIES FUSE STEEL AND BLACK POWDER COATING IN SIX DISTINCT PIECES. DIABLO GIVES YOUR SETTING A DASH OF BOLDNESS AND MASCULINITY, ELEVATING THE ROLE OF WINE TO AN ESSENTIAL ELEMENT IN YOUR DINING EXPERIENCE.

PAGE 16 - DIABLO WWW.XLBOOM.COM

XLBA18402-09

XLBA18406-09

#### COLOR:

09 -BLACK

PAGE 17 - DIABLO WWW.XLBOOM.COM

PAGE 18 - DIABLO WWW.XLBOOM.COM

PAGE 19 - DIABLO WWW.XLBOOM.COM