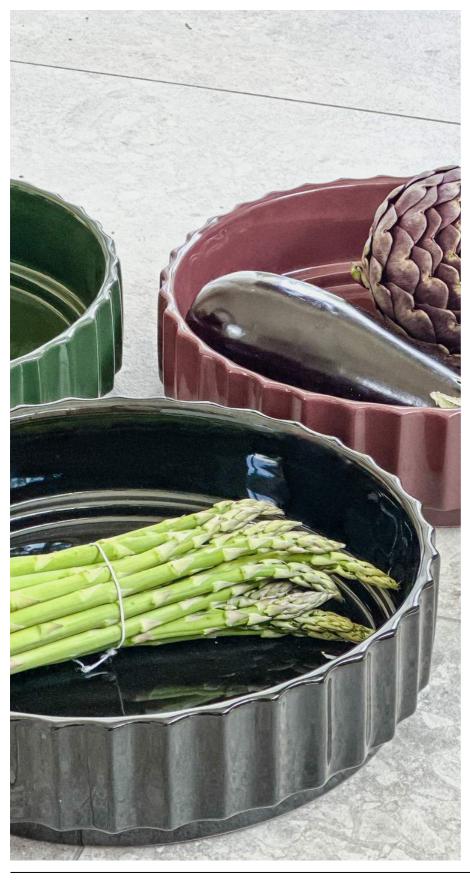

### **IKON**

A CLEVER
COMBINATION OF
CERAMICS' CLASSIC
BEAUTY AND
IMPRESSIVE
STRENGTH: THE
IKON COLLECTION.
CREATED THROUGH
CAREFUL FIRING AT
1250 DEGREES,
EACH PIECE
PROMISES LONGLASTING QUALITY
AND CHARM.

PAGE 24 - IKON WWW.XLBOOM.COM

**PLATE 30 X 3,5** XLBA16607-71

**PLATE 37 X 3,5** XLBA16608-71

**BOWL 30 X 7,5** XLBA16609-71

**BOWL 30 X 11,5** XLBA16610-71

**VASE H33** XLBA16604-71

**VASE H23** XLBA16604-71

### COLOR:

71 -MAROON

PAGE 25 - IKON WWW.XLBOOM.COM

PLATE 30 X 3,5

XLBA16607-56

**PLATE 37 X 3,5** XLBA16608-56

**BOWL 30 X 7,5** XLBA16609-56

**BOWL 30 X 11,5** XLBA16610-56