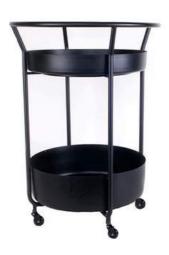

### **CORONA**

DESIGNER SASCHA SARTORY'S VERSATILE TROLLEY
COMPLEMENTS ANY DECOR, SERVING AS A SIDE TABLE, CHIC BAR
CART, OR STYLISH KITCHEN GADGET. ELEGANT AND PRACTICAL
FOR DIVERSE SETTINGS.

PAGE 20 - CORONA WWW.XLBOOM.COM

CORONA SMALL XLBI13102S-09

CORONA XLBI13101-09

PAGE 21 - CORONA WWW.XLBOOM.COM