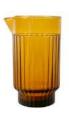

### LIMA

DISCOVER THE LIMA COLLECTION, FEATURING PERFECTLY COORDINATED CARAFES AND BOWLS, EACH MASTERFULLY HAND-BLOWN. EVERY PIECE IS A UNIQUE CREATION DUE TO THE METICULOUS CRAFTSMANSHIP INVOLVED IN THEIR HANDMADE PRODUCTION.THE CHIC RIBBED DESIGN CAUSES THE LIGHT TO PLAYFULLY DANCE AND REFLECT ON THE GLASS, CREATING AN ENTERTAINING VISUAL EFFECT.

CARAFE 1L XLBA16903-48

**BOWL SMALL** XLBA16904-48

BOWL MEDIUM XLBA16905-48

**BOWL LARGE** XLBA16906-48

PAGE 30 - LIMA WWW.XLBOOM.COM

TUMBLER SET OF 2 XLBA16901-60

**CARAFE 0.5L** XLBA16902-60

CARAFE 1L XLBA16903-60

#### **COLOR OPTIONS:**

66 - GREEN LIGHT

65 - AMBER LIGHT

48 - SMOKE GREY

60 - AMBER

56 - GREEN

PAGE 32 - LIMA WWW.XLBOOM.COM