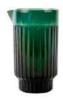

### LIMA

DISCOVER THE LIMA COLLECTION, FEATURING PERFECTLY COORDINATED CARAFES AND BOWLS, EACH MASTERFULLY HAND-BLOWN. EVERY PIECE IS A UNIQUE CREATION DUE TO THE METICULOUS CRAFTSMANSHIP INVOLVED IN THEIR HANDMADE PRODUCTION.THE CHIC RIBBED DESIGN CAUSES THE LIGHT TO PLAYFULLY DANCE AND REFLECT ON THE GLASS, CREATING AN ENTERTAINING VISUAL EFFECT.

PAGE 28 - LIMA WWW.XLBOOM.COM

TUMBLER SET OF 2 XLBA16901-66

**CARAFE 0.5L** XLBA16902-66

CARAFE 1L XLBA16903-66

**BOWL SMALL** XLBA16904-66

BOWL MEDIUM XLBA16905-66

**BOWL LARGE** XLBA16906-66

TUMBLER SET OF 2 XLBA16901-65

#### **COLOR OPTIONS:**

66 - GREEN LIGHT

65 - AMBER LIGHT

48 - SMOKE GREY

60 - AMBER

56 - GREEN

PAGE 32 - LIMA WWW.XLBOOM.COM