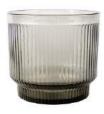

### LIMA

DISCOVER THE LIMA COLLECTION, FEATURING PERFECTLY COORDINATED CARAFES AND BOWLS, EACH MASTERFULLY HAND-BLOWN. EVERY PIECE IS A UNIQUE CREATION DUE TO THE METICULOUS CRAFTSMANSHIP INVOLVED IN THEIR HANDMADE PRODUCTION.THE CHIC RIBBED DESIGN CAUSES THE LIGHT TO PLAYFULLY DANCE AND REFLECT ON THE GLASS, CREATING AN ENTERTAINING VISUAL EFFECT.

PAGE 28 - LIMA WWW.XLBOOM.COM

TUMBLER SET OF 2 XLBA16901-66

**CARAFE 0.5L** XLBA16902-66

CARAFE 1L XLBA16903-66

**BOWL SMALL** XLBA16904-66

BOWL MEDIUM XLBA16905-66

**BOWL LARGE** XLBA16906-66

TUMBLER SET OF 2 XLBA16901-65

#### **COLOR OPTIONS:**

66 - GREEN LIGHT

65 - AMBER LIGHT

48 - SMOKE GREY

60 - AMBER

56 - GREEN

PAGE 32 - LIMA WWW.XLBOOM.COM