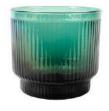

### LIMA

DISCOVER THE LIMA COLLECTION, FEATURING PERFECTLY COORDINATED CARAFES AND BOWLS, EACH MASTERFULLY HAND-BLOWN. EVERY PIECE IS A UNIQUE CREATION DUE TO THE METICULOUS CRAFTSMANSHIP INVOLVED IN THEIR HANDMADE PRODUCTION.THE CHIC RIBBED DESIGN CAUSES THE LIGHT TO PLAYFULLY DANCE AND REFLECT ON THE GLASS, CREATING AN ENTERTAINING VISUAL EFFECT.

**BOWL SMALL** XLBA16904-60

BOWL MEDIUM XLBA16905-60

**BOWL LARGE** XLBA16906-60

TUMBLER SET OF 2 XLBA16901-56

**CARAFE 0.5L** XLBA16902-56

CARAFE 1L XLBA16903-56

PAGE 31 - LIMA WWW.XLBOOM.COM

**BOWL SMALL** XLBA16904-56

**BOWL MEDIUM** XLBA16905-56

**BOWL LARGE** XLBA16906-56

#### **COLOR OPTIONS:**

66 - GREEN LIGHT

65 - AMBER LIGHT

48 - SMOKE GREY

60 - AMBER

56 - GREEN

PAGE 32 - LIMA WWW.XLBOOM.COM