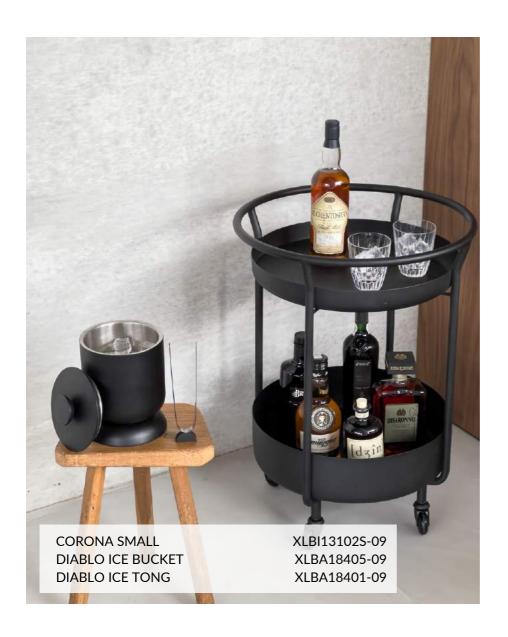

### **CORONA**

DESIGNER SASCHA SARTORY'S VERSATILE TROLLEY
COMPLEMENTS ANY DECOR, SERVING AS A SIDE TABLE, CHIC BAR
CART, OR STYLISH KITCHEN GADGET. ELEGANT AND PRACTICAL
FOR DIVERSE SETTINGS.

PAGE 20 - CORONA WWW.XLBOOM.COM

CORONA SMALL XLBI13102S-09

CORONA XLBI13101-09

PAGE 21 - CORONA WWW.XLBOOM.COM