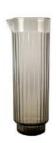

### LIMA

DISCOVER THE LIMA COLLECTION, FEATURING PERFECTLY COORDINATED CARAFES AND BOWLS, EACH MASTERFULLY HAND-BLOWN. EVERY PIECE IS A UNIQUE CREATION DUE TO THE METICULOUS CRAFTSMANSHIP INVOLVED IN THEIR HANDMADE PRODUCTION.THE CHIC RIBBED DESIGN CAUSES THE LIGHT TO PLAYFULLY DANCE AND REFLECT ON THE GLASS, CREATING AN ENTERTAINING VISUAL EFFECT.

PAGE 28 - LIMA WWW.XLBOOM.COM

TUMBLER SET OF 2 XLBA16901-66

**CARAFE 0.5L** XLBA16902-66

CARAFE 1L XLBA16903-66

**BOWL SMALL** XLBA16904-66

BOWL MEDIUM XLBA16905-66

**BOWL LARGE** XLBA16906-66

TUMBLER SET OF 2 XLBA16901-65

#### **COLOR OPTIONS:**

66 - GREEN LIGHT

65 - AMBER LIGHT

48 - SMOKE GREY

60 - AMBER

56 - GREEN

PAGE 32 - LIMA WWW.XLBOOM.COM