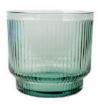

### LIMA

DISCOVER THE LIMA COLLECTION, FEATURING PERFECTLY COORDINATED CARAFES AND BOWLS, EACH MASTERFULLY HAND-BLOWN. EVERY PIECE IS A UNIQUE CREATION DUE TO THE METICULOUS CRAFTSMANSHIP INVOLVED IN THEIR HANDMADE PRODUCTION.THE CHIC RIBBED DESIGN CAUSES THE LIGHT TO PLAYFULLY DANCE AND REFLECT ON THE GLASS, CREATING AN ENTERTAINING VISUAL EFFECT.

PAGE 28 - LIMA WWW.XLBOOM.COM

TUMBLER SET OF 2 XLBA16901-66

**CARAFE 0.5L** XLBA16902-66

CARAFE 1L XLBA16903-66

**BOWL SMALL** XLBA16904-66

BOWL MEDIUM XLBA16905-66

**BOWL LARGE** XLBA16906-66

TUMBLER SET OF 2 XLBA16901-65

#### **COLOR OPTIONS:**

66 - GREEN LIGHT

65 - AMBER LIGHT

48 - SMOKE GREY

60 - AMBER

56 - GREEN

PAGE 32 - LIMA WWW.XLBOOM.COM