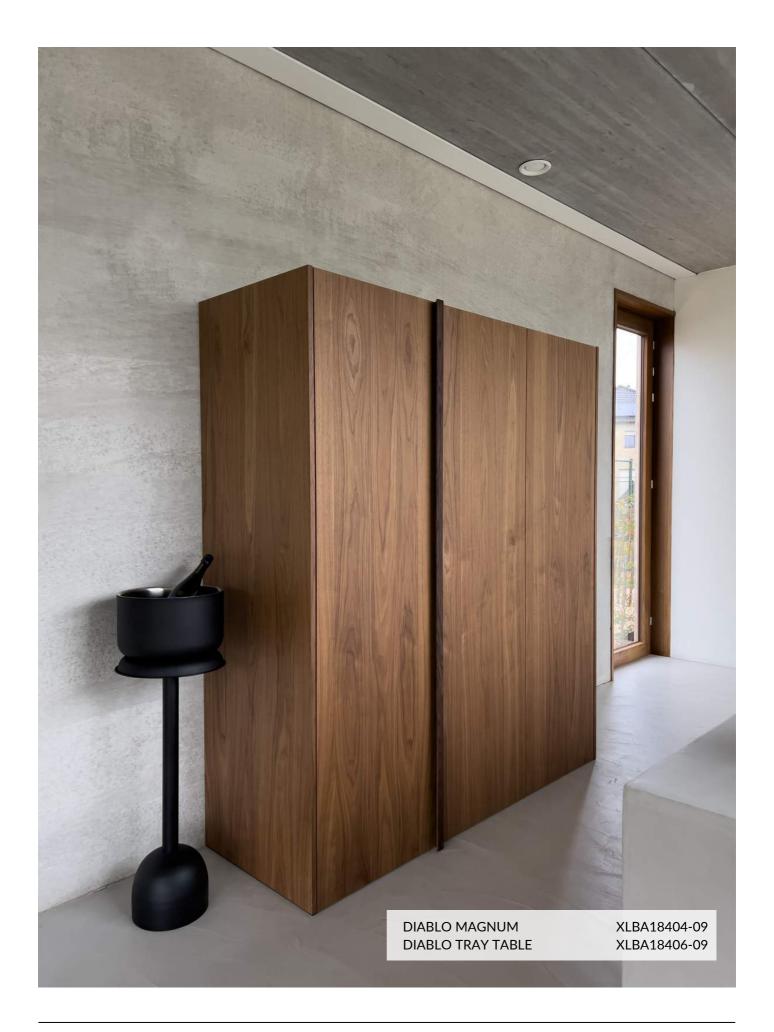

01 - WHITE MARBLE

41 - GREEN MARBLE

60 - BLACK MARBLE







54 - SILVER ALUMINIUM

39 - BRASS STAINLESS STEEL

09 - BLACK STAINLESS STEEL

PAGE 15 - LAPS WWW.XLBOOM.COM

### **DIABLO**



DESIGNED BY FREDERIK DELBART, THESE WINE ACCESSORIES FUSE STEEL AND BLACK POWDER COATING IN SIX DISTINCT PIECES. DIABLO GIVES YOUR SETTING A DASH OF BOLDNESS AND MASCULINITY, ELEVATING THE ROLE OF WINE TO AN ESSENTIAL ELEMENT IN YOUR DINING EXPERIENCE.

PAGE 16 - DIABLO WWW.XLBOOM.COM



XLBA18402-09

XLBA18406-09

#### **CARE INSTRUCTIONS:**

XLBA18404-09

CLEAN WITH A SOFT DAMP CLOTH. NOT DISHWASHER/MICROWAVE SAFE. USE ONLY NEUTRAL GENTLE CLEANERS. AVOID USE OF SHARP OBJECTS. NOT SCRATCH RESISTANT.

#### COLOR:



09 -BLACK

PAGE 17 - DIABLO WWW.XLBOOM.COM



PAGE 18 - DIABLO WWW.XLBOOM.COM



PAGE 19 - DIABLO WWW.XLBOOM.COM

### **CORONA**



DESIGNER SASCHA SARTORY'S VERSATILE TROLLEY
COMPLEMENTS ANY DECOR, SERVING AS A SIDE TABLE, CHIC BAR
CART, OR STYLISH KITCHEN GADGET. ELEGANT AND PRACTICAL
FOR DIVERSE SETTINGS.

PAGE 20 - CORONA WWW.XLBOOM.COM



CORONA SMALL XLBI13102S-09



CORONA XLBI13101-09

PAGE 21 - CORONA WWW.XLBOOM.COM

### **SERVE**



SERVE SEAMLESSLY COMBINES AESTHETICS, FUNCTIONALITY, AND STYLE INTO YOUR TABLE SETTING, WITH ADVANCED ANTI-SLIP TECHNOLOGY FOR STABILITY IN VARIOUS SIZES TO CATER TO ALL YOUR SERVING NEEDS.

PAGE 22 - SERVE WWW.XLBOOM.COM







**SERVE 38 X 14** XLBA18506-09

**SERVE 45.5** XLBA18504-09

**SERVE 35 X 28** XLBA18505-09







**SERVE 60 X 46** XLBA18507-09

**SERVE D35** XLBA18501-09

**SERVE D40** XLBA18502-09



**SERVE D48**