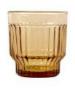

### LIMA

DISCOVER THE LIMA COLLECTION, FEATURING PERFECTLY COORDINATED CARAFES AND BOWLS, EACH MASTERFULLY HAND-BLOWN. EVERY PIECE IS A UNIQUE CREATION DUE TO THE METICULOUS CRAFTSMANSHIP INVOLVED IN THEIR HANDMADE PRODUCTION.THE CHIC RIBBED DESIGN CAUSES THE LIGHT TO PLAYFULLY DANCE AND REFLECT ON THE GLASS, CREATING AN ENTERTAINING VISUAL EFFECT.

CARAFE 1L XLBA16903-48

**BOWL SMALL** XLBA16904-48

BOWL MEDIUM XLBA16905-48

**BOWL LARGE** XLBA16906-48

PAGE 30 - LIMA WWW.XLBOOM.COM

TUMBLER SET OF 2 XLBA16901-60

**CARAFE 0.5L** XLBA16902-60

CARAFE 1L XLBA16903-60

#### **COLOR OPTIONS:**

66 - GREEN LIGHT

65 - AMBER LIGHT

48 - SMOKE GREY

60 - AMBER

56 - GREEN

PAGE 32 - LIMA WWW.XLBOOM.COM