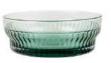

### LIMA

DISCOVER THE LIMA COLLECTION, FEATURING PERFECTLY COORDINATED CARAFES AND BOWLS, EACH MASTERFULLY HAND-BLOWN. EVERY PIECE IS A UNIQUE CREATION DUE TO THE METICULOUS CRAFTSMANSHIP INVOLVED IN THEIR HANDMADE PRODUCTION.THE CHIC RIBBED DESIGN CAUSES THE LIGHT TO PLAYFULLY DANCE AND REFLECT ON THE GLASS, CREATING AN ENTERTAINING VISUAL EFFECT.

PAGE 28 - LIMA WWW.XLBOOM.COM

TUMBLER SET OF 2 XLBA16901-66

**CARAFE 0.5L** XLBA16902-66

CARAFE 1L XLBA16903-66

**BOWL SMALL** XLBA16904-66

BOWL MEDIUM XLBA16905-66

**BOWL LARGE** XLBA16906-66

TUMBLER SET OF 2 XLBA16901-65

#### **COLOR OPTIONS:**

66 - GREEN LIGHT

65 - AMBER LIGHT

48 - SMOKE GREY

60 - AMBER

56 - GREEN

PAGE 32 - LIMA WWW.XLBOOM.COM