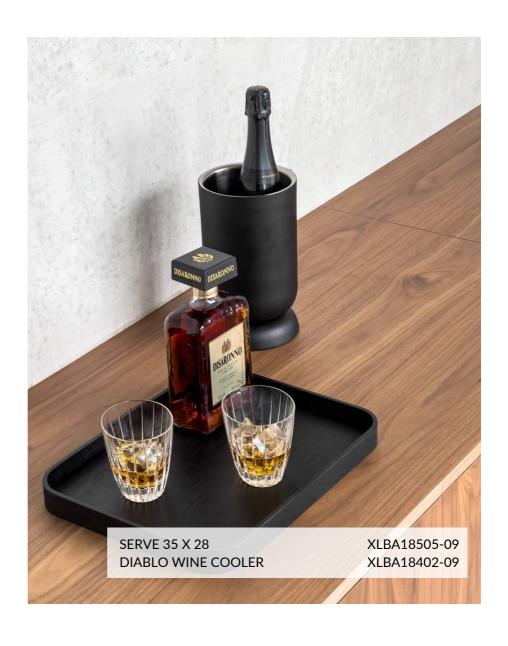

### **SERVE**

SERVE SEAMLESSLY COMBINES AESTHETICS, FUNCTIONALITY, AND STYLE INTO YOUR TABLE SETTING, WITH ADVANCED ANTI-SLIP TECHNOLOGY FOR STABILITY IN VARIOUS SIZES TO CATER TO ALL YOUR SERVING NEEDS.

PAGE 22 - SERVE WWW.XLBOOM.COM

**SERVE 38 X 14** XLBA18506-09

**SERVE 45.5** XLBA18504-09

**SERVE 35 X 28** XLBA18505-09

**SERVE 60 X 46** XLBA18507-09

**SERVE D35** XLBA18501-09

**SERVE D40** XLBA18502-09

**SERVE D48** XLBA18503-09