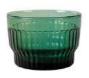

### LIMA

DISCOVER THE LIMA COLLECTION, FEATURING PERFECTLY COORDINATED CARAFES AND BOWLS, EACH MASTERFULLY HAND-BLOWN. EVERY PIECE IS A UNIQUE CREATION DUE TO THE METICULOUS CRAFTSMANSHIP INVOLVED IN THEIR HANDMADE PRODUCTION.THE CHIC RIBBED DESIGN CAUSES THE LIGHT TO PLAYFULLY DANCE AND REFLECT ON THE GLASS, CREATING AN ENTERTAINING VISUAL EFFECT.

PAGE 28 - LIMA WWW.XLBOOM.COM

TUMBLER SET OF 2 XLBA16901-66

**CARAFE 0.5L** XLBA16902-66

CARAFE 1L XLBA16903-66

**BOWL SMALL** XLBA16904-66

BOWL MEDIUM XLBA16905-66

**BOWL LARGE** XLBA16906-66

TUMBLER SET OF 2 XLBA16901-65

#### **COLOR OPTIONS:**

66 - GREEN LIGHT

65 - AMBER LIGHT

48 - SMOKE GREY

60 - AMBER

56 - GREEN

PAGE 32 - LIMA WWW.XLBOOM.COM