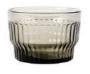

### LIMA

DISCOVER THE LIMA COLLECTION, FEATURING PERFECTLY COORDINATED CARAFES AND BOWLS, EACH MASTERFULLY HAND-BLOWN. EVERY PIECE IS A UNIQUE CREATION DUE TO THE METICULOUS CRAFTSMANSHIP INVOLVED IN THEIR HANDMADE PRODUCTION.THE CHIC RIBBED DESIGN CAUSES THE LIGHT TO PLAYFULLY DANCE AND REFLECT ON THE GLASS, CREATING AN ENTERTAINING VISUAL EFFECT.

PAGE 28 - LIMA WWW.XLBOOM.COM

TUMBLER SET OF 2 XLBA16901-66

**CARAFE 0.5L** XLBA16902-66

CARAFE 1L XLBA16903-66

**BOWL SMALL** XLBA16904-66

BOWL MEDIUM XLBA16905-66

**BOWL LARGE** XLBA16906-66

TUMBLER SET OF 2 XLBA16901-65

#### **COLOR OPTIONS:**

66 - GREEN LIGHT

65 - AMBER LIGHT

48 - SMOKE GREY

60 - AMBER

56 - GREEN

PAGE 32 - LIMA WWW.XLBOOM.COM