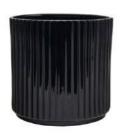

### **IKON**

A CLEVER
COMBINATION OF
CERAMICS' CLASSIC
BEAUTY AND
IMPRESSIVE
STRENGTH: THE
IKON COLLECTION.
CREATED THROUGH
CAREFUL FIRING AT
1250 DEGREES,
EACH PIECE
PROMISES LONGLASTING QUALITY
AND CHARM.

### COLOR:

56-GREEN

PAGE 26 - IKON WWW.XLBOOM.COM

**PLATE 30 X 3,5** XLBA16607-09

**PLATE 37 X 3,5** XLBA16608-09

**BOWL 30 X 7,5** XLBA16609-09

**BOWL 30 X 11,5** XLBA16610-09

**VASE H33** XLBA16604-09

**VASE H23** XLBA16604-09

**POT** XLBA16606-09

### **CARE INSTRUCTIONS:**

09- BLACK

COLOR:

DISHWASHER AND MICROWAVE FRIENDLY. SUITABLE FOR OVEN USE UP TO 180°C/350°F.

PAGE 27 - RONDO WWW.XLBOOM.COM