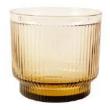

### LIMA

DISCOVER THE LIMA COLLECTION, FEATURING PERFECTLY COORDINATED CARAFES AND BOWLS, EACH MASTERFULLY HAND-BLOWN. EVERY PIECE IS A UNIQUE CREATION DUE TO THE METICULOUS CRAFTSMANSHIP INVOLVED IN THEIR HANDMADE PRODUCTION.THE CHIC RIBBED DESIGN CAUSES THE LIGHT TO PLAYFULLY DANCE AND REFLECT ON THE GLASS, CREATING AN ENTERTAINING VISUAL EFFECT.

PAGE 28 - LIMA WWW.XLBOOM.COM

TUMBLER SET OF 2 XLBA16901-66

**CARAFE 0.5L** XLBA16902-66

CARAFE 1L XLBA16903-66

**BOWL SMALL** XLBA16904-66

BOWL MEDIUM XLBA16905-66

**BOWL LARGE** XLBA16906-66

TUMBLER SET OF 2 XLBA16901-65

**CARAFE 0.5L** XLBA16902-65

CARAFE 1L XLBA16903-65

PAGE 29 - LIMA WWW.XLBOOM.COM

**BOWL SMALL** XLBA16904-65

BOWL MEDIUM XLBA16905-65

**BOWL LARGE** XLBA16906-65

TUMBLER SET OF 2 XLBA16901-48

**CARAFE 0.5L** XLBA16902-48

#### **COLOR OPTIONS:**

66 - GREEN LIGHT

65 - AMBER LIGHT

48 - SMOKE GREY

60 - AMBER

56 - GREEN

PAGE 32 - LIMA WWW.XLBOOM.COM