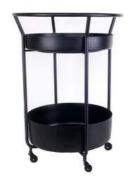

### **CORONA**

DESIGNER SASCHA SARTORY'S VERSATILE TROLLEY
COMPLEMENTS ANY DECOR, SERVING AS A SIDE TABLE, CHIC BAR
CART, OR STYLISH KITCHEN GADGET. ELEGANT AND PRACTICAL
FOR DIVERSE SETTINGS.

PAGE 20 - CORONA WWW.XLBOOM.COM

CORONA SMALL XLBI13102S-09

CORONA XLBI13101-09

PAGE 21 - CORONA WWW.XLBOOM.COM