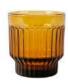

### LIMA

DISCOVER THE LIMA COLLECTION, FEATURING PERFECTLY COORDINATED CARAFES AND BOWLS, EACH MASTERFULLY HAND-BLOWN. EVERY PIECE IS A UNIQUE CREATION DUE TO THE METICULOUS CRAFTSMANSHIP INVOLVED IN THEIR HANDMADE PRODUCTION.THE CHIC RIBBED DESIGN CAUSES THE LIGHT TO PLAYFULLY DANCE AND REFLECT ON THE GLASS, CREATING AN ENTERTAINING VISUAL EFFECT.

CARAFE 1L XLBA16903-48

**BOWL SMALL** XLBA16904-48

BOWL MEDIUM XLBA16905-48

**BOWL LARGE** XLBA16906-48

PAGE 30 - LIMA WWW.XLBOOM.COM

TUMBLER SET OF 2 XLBA16901-60

**CARAFE 0.5L** XLBA16902-60

CARAFE 1L XLBA16903-60

#### **COLOR OPTIONS:**

66 - GREEN LIGHT

65 - AMBER LIGHT

48 - SMOKE GREY

60 - AMBER

56 - GREEN

PAGE 32 - LIMA WWW.XLBOOM.COM