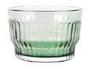

### LIMA

DISCOVER THE LIMA COLLECTION, FEATURING PERFECTLY COORDINATED CARAFES AND BOWLS, EACH MASTERFULLY HAND-BLOWN. EVERY PIECE IS A UNIQUE CREATION DUE TO THE METICULOUS CRAFTSMANSHIP INVOLVED IN THEIR HANDMADE PRODUCTION.THE CHIC RIBBED DESIGN CAUSES THE LIGHT TO PLAYFULLY DANCE AND REFLECT ON THE GLASS, CREATING AN ENTERTAINING VISUAL EFFECT.

PAGE 28 - LIMA WWW.XLBOOM.COM

TUMBLER SET OF 2 XLBA16901-66

**CARAFE 0.5L** XLBA16902-66

CARAFE 1L XLBA16903-66

**BOWL SMALL** XLBA16904-66

BOWL MEDIUM XLBA16905-66

**BOWL LARGE** XLBA16906-66

TUMBLER SET OF 2 XLBA16901-65

#### **COLOR OPTIONS:**

66 - GREEN LIGHT

65 - AMBER LIGHT

48 - SMOKE GREY

60 - AMBER

56 - GREEN

PAGE 32 - LIMA WWW.XLBOOM.COM