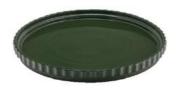

### **IKON**

A CLEVER
COMBINATION OF
CERAMICS' CLASSIC
BEAUTY AND
IMPRESSIVE
STRENGTH: THE
IKON COLLECTION.
CREATED THROUGH
CAREFUL FIRING AT
1250 DEGREES,
EACH PIECE
PROMISES LONGLASTING QUALITY
AND CHARM.

### COLOR:

56-GREEN

PAGE 26 - IKON WWW.XLBOOM.COM

**PLATE 30 X 3,5** XLBA16607-09

**PLATE 37 X 3,5** XLBA16608-09

**BOWL 30 X 7,5** XLBA16609-09

**BOWL 30 X 11,5** XLBA16610-09

**VASE H33** XLBA16604-09

### **CARE INSTRUCTIONS:**

09- BLACK

COLOR:

DISHWASHER AND MICROWAVE FRIENDLY. SUITABLE FOR OVEN USE UP TO 180°C/350°F.

PAGE 27 - RONDO WWW.XLBOOM.COM