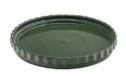

### **IKON**

A CLEVER
COMBINATION OF
CERAMICS' CLASSIC
BEAUTY AND
IMPRESSIVE
STRENGTH: THE
IKON COLLECTION.
CREATED THROUGH
CAREFUL FIRING AT
1250 DEGREES,
EACH PIECE
PROMISES LONGLASTING QUALITY
AND CHARM.

### COLOR:

56-GREEN

PAGE 26 - IKON WWW.XLBOOM.COM

**PLATE 30 X 3,5** XLBA16607-09

**PLATE 37 X 3,5** XLBA16608-09

**BOWL 30 X 7,5** XLBA16609-09

**BOWL 30 X 11,5** XLBA16610-09

**VASE H33** XLBA16604-09

### **CARE INSTRUCTIONS:**

09- BLACK

COLOR:

DISHWASHER AND MICROWAVE FRIENDLY. SUITABLE FOR OVEN USE UP TO 180°C/350°F.

PAGE 27 - RONDO WWW.XLBOOM.COM