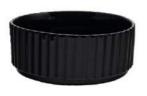

### **IKON**

A CLEVER
COMBINATION OF
CERAMICS' CLASSIC
BEAUTY AND
IMPRESSIVE
STRENGTH: THE
IKON COLLECTION.
CREATED THROUGH
CAREFUL FIRING AT
1250 DEGREES,
EACH PIECE
PROMISES LONGLASTING QUALITY
AND CHARM.

PAGE 24 - IKON WWW.XLBOOM.COM

**PLATE 30 X 3,5** XLBA16607-71

**PLATE 37 X 3,5** XLBA16608-71

**BOWL 30 X 7,5** XLBA16609-71

**BOWL 30 X 11,5** XLBA16610-71

**VASE H33** XLBA16604-71

**VASE H23** XLBA16604-71

### COLOR:

71 -MAROON

PAGE 25 - IKON WWW.XLBOOM.COM

PLATE 30 X 3,5

XLBA16607-56

**PLATE 37 X 3,5** XLBA16608-56

**BOWL 30 X 7,5** XLBA16609-56

**BOWL 30 X 11,5** XLBA16610-56