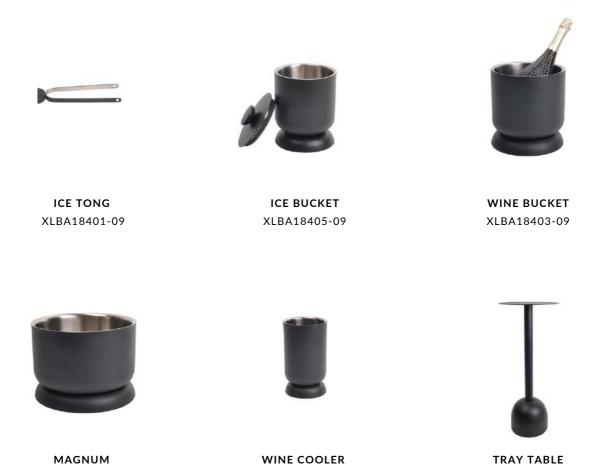

### **DIABLO**

DESIGNED BY FREDERIK DELBART, THESE WINE ACCESSORIES FUSE STEEL AND BLACK POWDER COATING IN SIX DISTINCT PIECES. DIABLO GIVES YOUR SETTING A DASH OF BOLDNESS AND MASCULINITY, ELEVATING THE ROLE OF WINE TO AN ESSENTIAL ELEMENT IN YOUR DINING EXPERIENCE.

PAGE 16 - DIABLO WWW.XLBOOM.COM

XLBA18402-09

XLBA18406-09

#### **CARE INSTRUCTIONS:**

XLBA18404-09

CLEAN WITH A SOFT DAMP CLOTH. NOT DISHWASHER/MICROWAVE SAFE. USE ONLY NEUTRAL GENTLE CLEANERS. AVOID USE OF SHARP OBJECTS. NOT SCRATCH RESISTANT.

#### COLOR:

09 -BLACK

PAGE 17 - DIABLO WWW.XLBOOM.COM

PAGE 18 - DIABLO WWW.XLBOOM.COM

PAGE 19 - DIABLO WWW.XLBOOM.COM