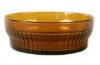

### LIMA

DISCOVER THE LIMA COLLECTION, FEATURING PERFECTLY COORDINATED CARAFES AND BOWLS, EACH MASTERFULLY HAND-BLOWN. EVERY PIECE IS A UNIQUE CREATION DUE TO THE METICULOUS CRAFTSMANSHIP INVOLVED IN THEIR HANDMADE PRODUCTION.THE CHIC RIBBED DESIGN CAUSES THE LIGHT TO PLAYFULLY DANCE AND REFLECT ON THE GLASS, CREATING AN ENTERTAINING VISUAL EFFECT.

PAGE 28 - LIMA WWW.XLBOOM.COM

TUMBLER SET OF 2 XLBA16901-66

**CARAFE 0.5L** XLBA16902-66

CARAFE 1L XLBA16903-66

**BOWL SMALL** XLBA16904-66

BOWL MEDIUM XLBA16905-66

**BOWL LARGE** XLBA16906-66

TUMBLER SET OF 2 XLBA16901-65

#### **COLOR OPTIONS:**

66 - GREEN LIGHT

65 - AMBER LIGHT

48 - SMOKE GREY

60 - AMBER

56 - GREEN

PAGE 32 - LIMA WWW.XLBOOM.COM