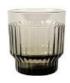

### LIMA

DISCOVER THE LIMA COLLECTION, FEATURING PERFECTLY COORDINATED CARAFES AND BOWLS, EACH MASTERFULLY HAND-BLOWN. EVERY PIECE IS A UNIQUE CREATION DUE TO THE METICULOUS CRAFTSMANSHIP INVOLVED IN THEIR HANDMADE PRODUCTION.THE CHIC RIBBED DESIGN CAUSES THE LIGHT TO PLAYFULLY DANCE AND REFLECT ON THE GLASS, CREATING AN ENTERTAINING VISUAL EFFECT.

PAGE 28 - LIMA WWW.XLBOOM.COM

TUMBLER SET OF 2 XLBA16901-66

**CARAFE 0.5L** XLBA16902-66

CARAFE 1L XLBA16903-66

**BOWL SMALL** XLBA16904-66

BOWL MEDIUM XLBA16905-66

**BOWL LARGE** XLBA16906-66

TUMBLER SET OF 2 XLBA16901-65

#### **COLOR OPTIONS:**

66 - GREEN LIGHT

65 - AMBER LIGHT

48 - SMOKE GREY

60 - AMBER

56 - GREEN

PAGE 32 - LIMA WWW.XLBOOM.COM